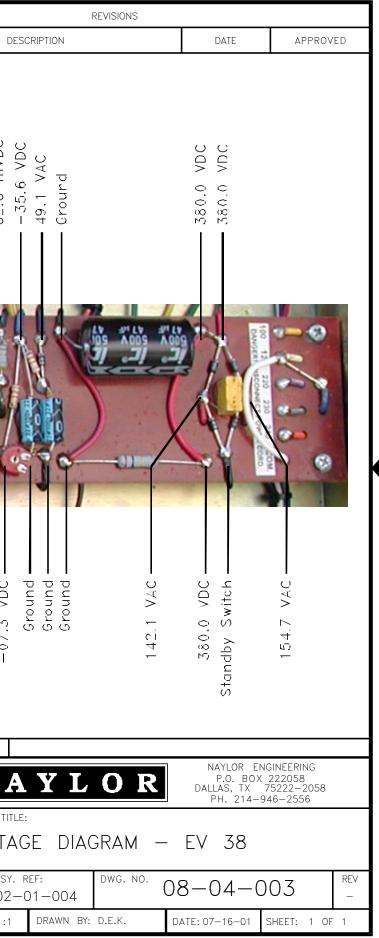

ZONE REV

| 2.0 VDC<br>2.0 VDC<br>2.0 VDC<br>178.1 VDC<br>191.9 VDC<br>188.0 VDC        |                                                                                         | 244.7 VDC<br>302.1 VDC<br>147.4 VDC<br>7.6 VDC | 182.2 VDC   1.9 VDC   .5 VDC   .74.0 VDC   .288.7 VDC                  | y o o o n u                                         |                                                                                                                               |
|-----------------------------------------------------------------------------|-----------------------------------------------------------------------------------------|------------------------------------------------|------------------------------------------------------------------------|-----------------------------------------------------|-------------------------------------------------------------------------------------------------------------------------------|
|                                                                             |                                                                                         |                                                |                                                                        | E IE IE                                             |                                                                                                                               |
| Ground<br>Ground<br>0.0 VDC<br>0.0 VDC<br>182.3 VDC<br>289.8 VDC<br>0.0 VDC | Ground<br>0.0 VDC<br>155.7 VDC<br>155.7 VDC<br>7.5 mVDC<br>Ground<br>0.0 VDC<br>0.0 VDC | 308.5 VDC<br>0.0 VDC<br>0.0 VDC<br>6round      | 0.0 VDC<br>274.7 VDC<br>Ground<br>Ground<br>Ground<br>Ground<br>Ground | Ground<br>Ground<br>Ground<br>32.3 VDC<br>372.2 VDC | Ground<br>Ground<br>19.0 VDC<br>0.0 VDC<br>18.9 VDC<br>18.9 VDC<br>18.9 VDC<br>18.9 VDC<br>18.2 VDC<br>-35.2 VDC<br>-35.2 VDC |